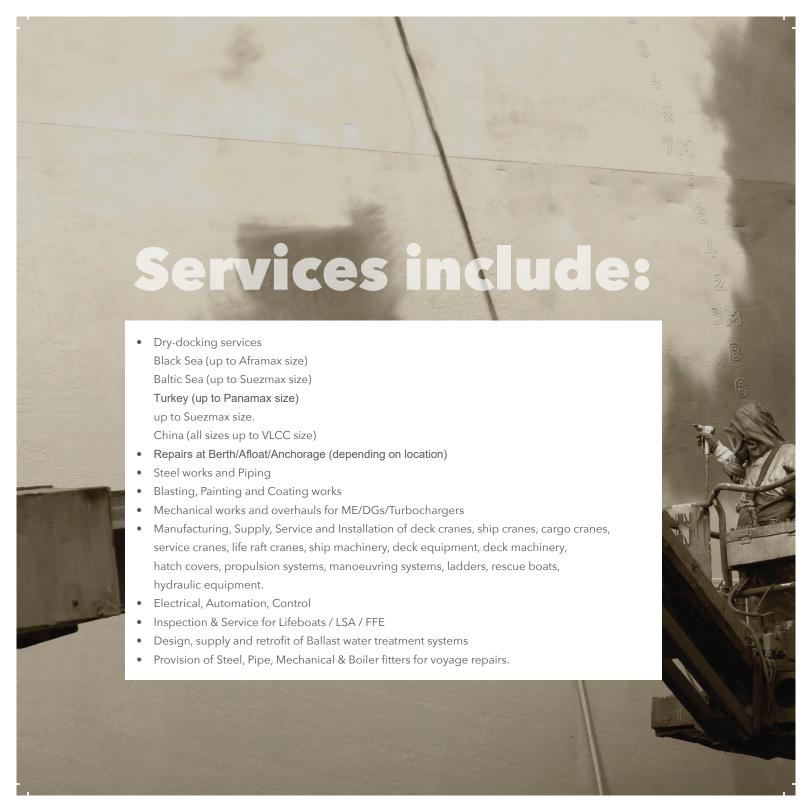

of carefully selected Ship repair Yards worldwide, that we have worked with them several times in the past and have successfully completed a number of Dry-dockings and Ship-repairs for a number of Greek and other International Clients.

Worldwide locations for dry-docking of Ships include North Europe, Baltic Sea, Greece, Turkey, Romania, the Middle East, Singapore and China, as the most commonly favoured places for Dry-dockings and Ship-repairs.